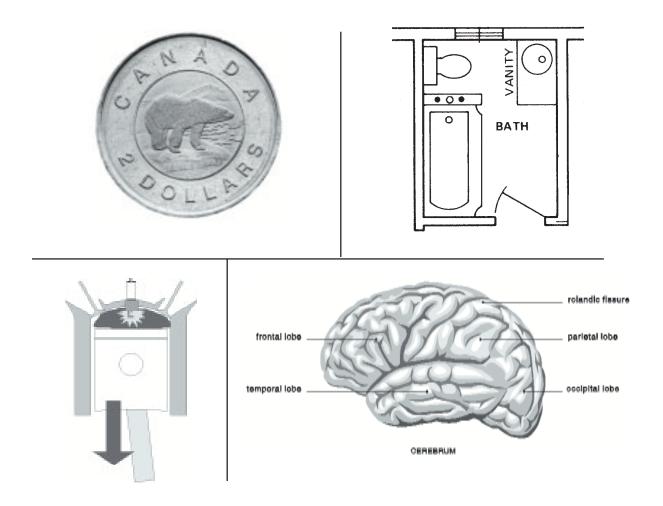

## **Mimetic Documents**

In this section 'a picture is worth a thousand words.' Mimetic documents include an amazing variety of interesting document types. To interpret mimetic documents, one must read both visually and literally. Some mimetic document types help us to identify or categorize the world as we see it. Other mimetic documents represent items or processes symbolically or in stylized or abstract forms. While pictures perhaps 'mimic' reality best and allow us to identify objects, they do not emphasize particular features that need to be studied and understood. Diagrams emphasize dimensions, spatial arrangements or function. Another group of mimetic forms illustrate relationships, functions or processes. Both schematics and flowcharts are good examples of the latter.