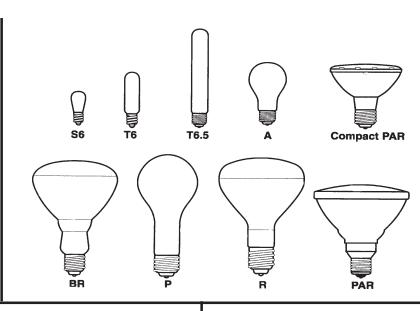

## **Mimetic Documents**

In this section 'a picture is worth a thousand words.' Mimetic documents include an amazing variety of interesting document types. To interpret mimetic documents, one must read both visually and literally. Some mimetic document types help us to identify or categorize the world as we see it. Other mimetic documents represent items or processes symbolically or in stylized or abstract forms. While pictures perhaps 'mimic' reality best and allow us to identify objects, they do not emphasize particular features that need to be studied and understood. Diagrams emphasize dimensions, spatial arrangements or function. Another group of mimetic forms illustrate relationships, functions or processes. Both schematics and flowcharts are good examples of the latter.