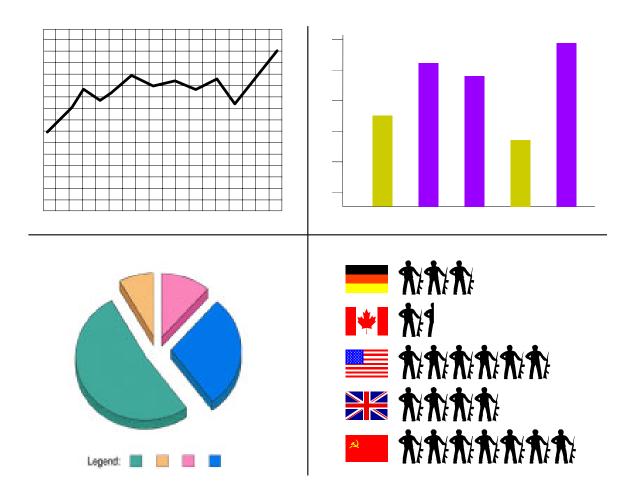

### **Graphs**

Graphs are a simple means for showing a change in one function in relation to a change in another. A function used frequently in such comparisons is time. Other factors vary as time passes. Graphs usually illustrate progress, show technical data in an easy to visualize form or present a general description.

The choice of graph type depends on the shape desired and the purpose of analysis. Bar graphs compare values via parallel bars, while line graphs are used to illustrate variations over a period of time. Circle graphs indicate the categorical breakdown of values, and radar charts assist in analysis of previously evaluated items.